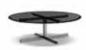

#### 6 ELLIOTT COFFEE TABLE CM 80X80 H35

- 7 CATLIN COFFEE TABLE Ø CM 60 H52
- 8 CATLIN COFFEE TABLE Ø CM 113 H36
- 9 JOY "JUT OUT" COFFEE TABLE CM 50X35 H45

### Furnishing accessories

3 CORTINA ARMCHAIR CM 73X97 H71

6 ELLIOTT COFFEE TABLE CM 80X80 H35

7 CATLIN COFFEE TABLE Ø CM 60 H52

8 CATLIN COFFEE TABLE Ø CM 113 H36

9 JOY "JUT OUT" COFFEE TABLE CM 50X35 H45