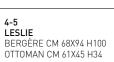

#### FURNISHING ACCESSORIES

- 3 CORTINA ARMCHAIR CM 73X97 H71
- 4 LESLIE BERGÈRE CM 68X94 H100
- 5 LESLIE OTTOMAN CM 61X45 H34