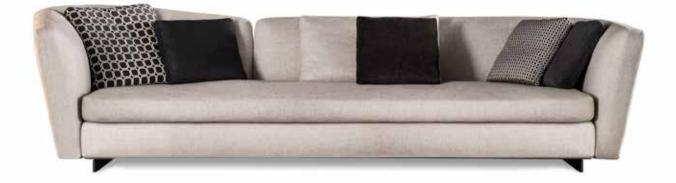

Seymour grew out of the intention to create a seating system that maintains a distinctly formal aesthetic while surrendering to the desire for curved lines in an elegant succession of soft, inviting shapes

#### SOFA ARRANGEMENT

- 1 SEYMOUR ROUND CORNER "LOW" CM 202X202 H70
- 2 SEYMOUR ROUND OPEN-END CORNER "LOW" SX CM 180X202 H70