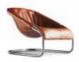

#### FURNISHING ACCESSORIES

- 3 CORTINA ARMCHAIR CM 73X97 H71
- 4 LESLIE BERGÈRE CM 68X94 H100
- 5 LESLIE OTTOMAN CM 61X45 H34

### Furnishing accessories

3 CORTINA ARMCHAIR CM 73X97 H71

6 ELLIOTT COFFEE TABLE CM 80X80 H35

7 CATLIN COFFEE TABLE Ø CM 60 H52

8 CATLIN COFFEE TABLE Ø CM 113 H36

9 JOY "JUT OUT" COFFEE TABLE CM 50X35 H45