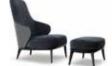

#### FURNISHING ACCESSORIES

- 3 CORTINA ARMCHAIR CM 73X97 H71
- 4 LESLIE BERGÈRE CM 68X94 H100
- 5 LESLIE OTTOMAN CM 61X45 H34

### Furnishing accessories

3 CORTINA ARMCHAIR CM 73X97 H71

6 ELLIOTT COFFEE TABLE CM 80X80 H35

7 CATLIN COFFEE TABLE Ø CM 60 H52

8 CATLIN COFFEE TABLE Ø CM 113 H36

9 JOY "JUT OUT" COFFEE TABLE CM 50X35 H45