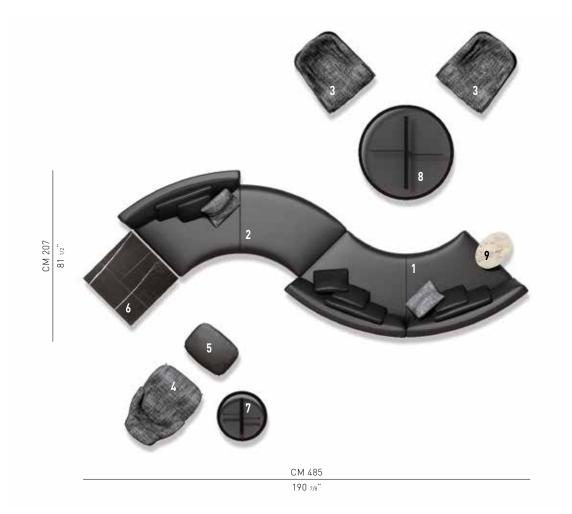

### **SEYMOUR** — arrangement 01

#### SOFA ARRANGEMENT

- 1 SEYMOUR ROUND CORNER "LOW" CM 202X202 H70
- 2 SEYMOUR ROUND OPEN-END CORNER "LOW" SX CM 180X202 H70

#### FURNISHING ACCESSORIES

- 3 CORTINA ARMCHAIR CM 73X97 H71
- 4 LESLIE BERGÈRE CM 68X94 H100
- 5 LESLIE OTTOMAN CM 61X45 H34

#### 6 ELLIOTT COFFEE TABLE CM 80X80 H35

- 7 CATLIN COFFEE TABLE Ø CM 60 H52
- 8 CATLIN COFFEE TABLE Ø CM 113 H36
- 9 JOY "JUT OUT" COFFEE TABLE CM 50X35 H45

### Furnishing accessories

3 CORTINA ARMCHAIR CM 73X97 H71

6 ELLIOTT COFFEE TABLE CM 80X80 H35

7 CATLIN COFFEE TABLE Ø CM 60 H52

8 CATLIN COFFEE TABLE Ø CM 113 H36

9 JOY "JUT OUT" COFFEE TABLE CM 50X35 H45