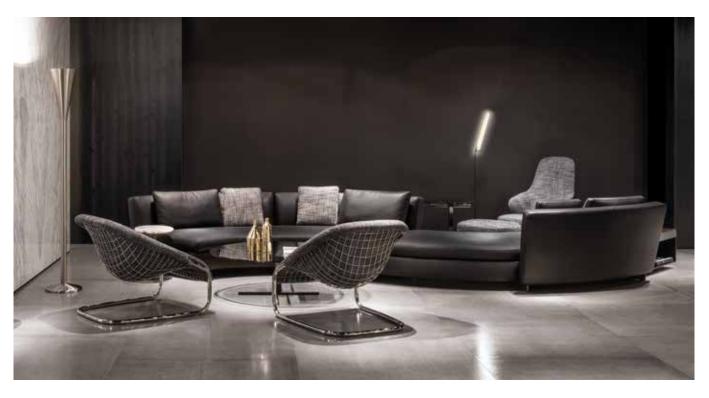

Seymour grew out of the intention to create a seating system that maintains a distinctly formal aesthetic while surrendering to the desire for curved lines in an elegant succession of soft, inviting shapes

### **SEYMOUR** — arrangement 01

#### SOFA ARRANGEMENT

- 1 SEYMOUR ROUND CORNER "LOW" CM 202X202 H70
- 2 SEYMOUR ROUND OPEN-END CORNER "LOW" SX CM 180X202 H70

#### FURNISHING ACCESSORIES

- 3 CORTINA ARMCHAIR CM 73X97 H71
- 4 LESLIE BERGÈRE CM 68X94 H100
- 5 LESLIE OTTOMAN CM 61X45 H34

#### 6 ELLIOTT COFFEE TABLE CM 80X80 H35

- 7 CATLIN COFFEE TABLE Ø CM 60 H52
- 8 CATLIN COFFEE TABLE Ø CM 113 H36
- 9 JOY "JUT OUT" COFFEE TABLE CM 50X35 H45