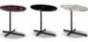

#### 6 ELLIOTT COFFEE TABLE CM 80X80 H35

- 7 CATLIN COFFEE TABLE Ø CM 60 H52
- 8 CATLIN COFFEE TABLE Ø CM 113 H36
- 9 JOY "JUT OUT" COFFEE TABLE CM 50X35 H45

### Furnishing accessories

3 CORTINA ARMCHAIR CM 73X97 H71

6 ELLIOTT COFFEE TABLE CM 80X80 H35

7 CATLIN COFFEE TABLE Ø CM 60 H52

8 CATLIN COFFEE TABLE Ø CM 113 H36

9 JOY "JUT OUT" COFFEE TABLE CM 50X35 H45