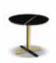

#### 6 ELLIOTT COFFEE TABLE CM 80X80 H35

- 7 CATLIN COFFEE TABLE Ø CM 60 H52
- 8 CATLIN COFFEE TABLE Ø CM 113 H36
- 9 JOY "JUT OUT" COFFEE TABLE CM 50X35 H45

### Furnishing accessories

3 CORTINA ARMCHAIR CM 73X97 H71

6 ELLIOTT COFFEE TABLE CM 80X80 H35

7 CATLIN COFFEE TABLE Ø CM 60 H52

8 CATLIN COFFEE TABLE Ø CM 113 H36

9 JOY "JUT OUT" COFFEE TABLE CM 50X35 H45