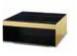

#### 6 ELLIOTT COFFEE TABLE CM 80X80 H35

- 7 CATLIN COFFEE TABLE Ø CM 60 H52
- 8 CATLIN COFFEE TABLE Ø CM 113 H36
- 9 JOY "JUT OUT" COFFEE TABLE CM 50X35 H45

### Furnishing accessories

3 CORTINA ARMCHAIR CM 73X97 H71

6 ELLIOTT COFFEE TABLE CM 80X80 H35

7 CATLIN COFFEE TABLE Ø CM 60 H52

8 CATLIN COFFEE TABLE Ø CM 113 H36

9 JOY "JUT OUT" COFFEE TABLE CM 50X35 H45